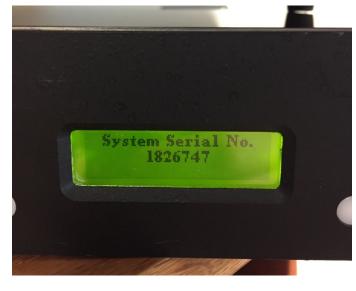

## Section 3 Equipment Details

1. Please provide the SIMM Serial Number, which can be located on the FSC3000 display (see image below for example), or by issuing a **SHOW SYSTEM** or **SHOW FLAGS** command.

SIMM SERIAL NUMBER: