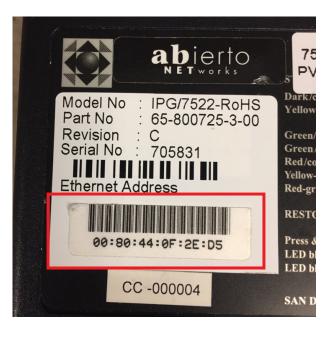

### Section 3 Equipment Details (Continued)

2. Please provide your IP Converter's MAC Address, which is a 12-character alphanumeric identifier located on the converter (see image below for example).

MAC ADDRESS: