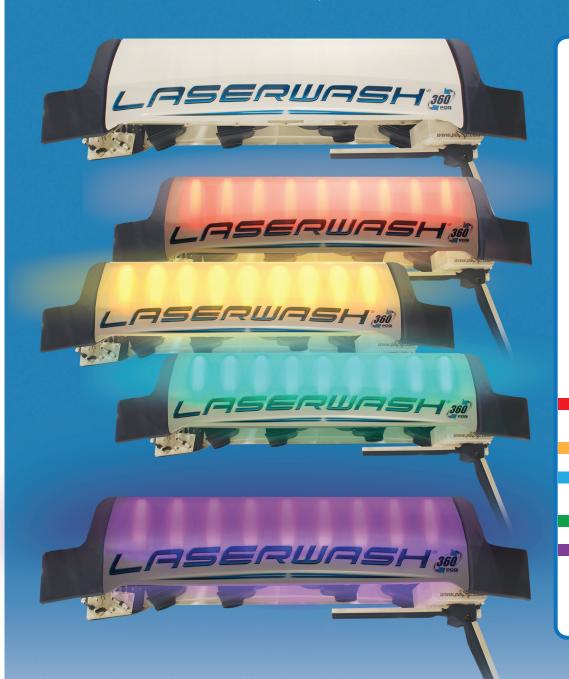

Every LaserWash<sup>®</sup> 360 can benefit from our exclusive LaserGlow Illumination Effect System. The LaserGlow system will assist in guiding your customers through the vehicle entry and exit process and it will illuminate your bay, day or night, whether your vehicle wash is in use or not!

## **Get Your Wash Noticed**

Not only will the LaserGlow System help improve your customer flow, it can also be configured to work for you 24/7/365 by illuminating your wash bay day and night whether there is a vehicle in your bay or not. The system can be programmed to display multiple color combinations of flashing patterns, or constant colored illumination that matches your brand image. A glow from your wash bay can be a highly effective marketing tool to draw more attention to your wash site encouraging consumers to take notice and keep your existing customers coming back again and again. Get your wash noticed 24 hours a day with the LaserGlow Illumination System.

- Assist in customer loading process (Green / Red / Yellow)
- Reinforce your brand image / colors
- Support your local sport teams by displaying their team colors
- Display holiday color patterns
- Delight your customers with a variety of colors with each wash package.