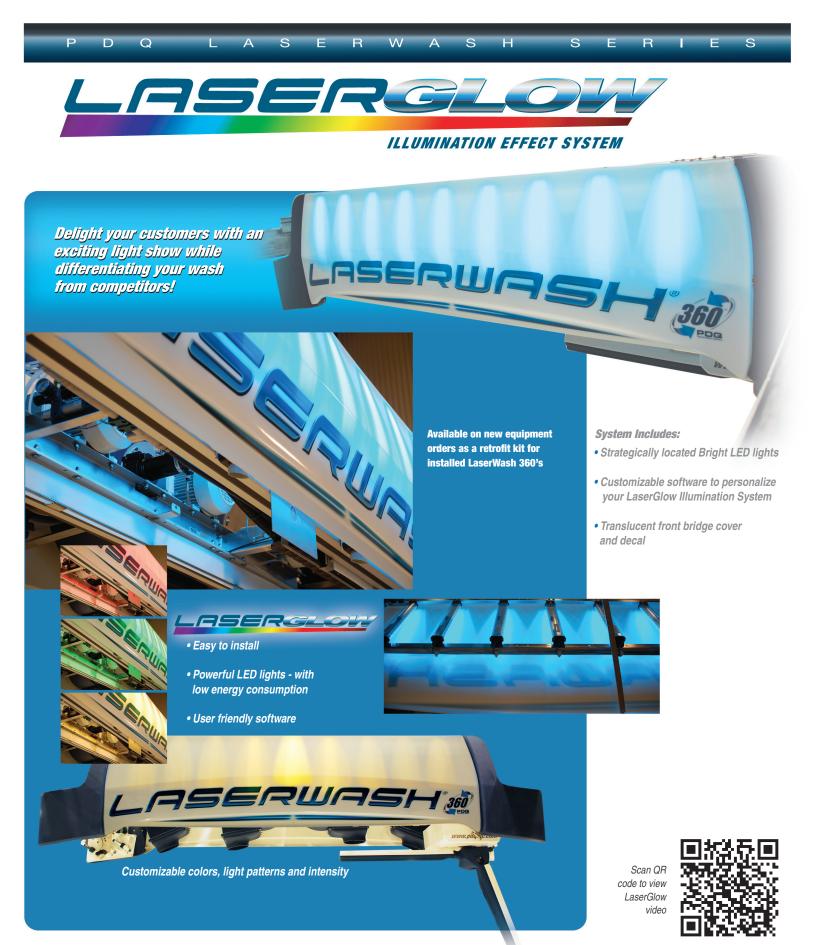

Every LaserWash<sup>®</sup> 360 can benefit from our exclusive LaserGlow Illumination Effect System. The LaserGlow system will assist in guiding your customers through the vehicle entry and exit process and it will illuminate your bay, day or night, whether your vehicle wash is in use or not!

## **Get Your Wash Noticed**

Not only will the LaserGlow System help improve your customer flow, it can also be configured to work for you 24/7/365 by illuminating your wash bay day and night whether there is a vehicle in your bay or not. The system can be programmed to display multiple color combinations of flashing patterns, or constant colored illumination that matches your brand image. A glow from your wash bay can be a highly effective marketing tool to draw more attention to your wash site encouraging consumers to take notice and keep your existing customers coming back again and again. Get your wash noticed 24 hours a day with the LaserGlow Illumination System.

- Assist in customer loading process (Green / Red / Yellow)
- Reinforce your brand image / colors
- Support your local sport teams by displaying their team colors
- Display holiday color patterns
- Delight your customers with a variety of colors with each wash package.