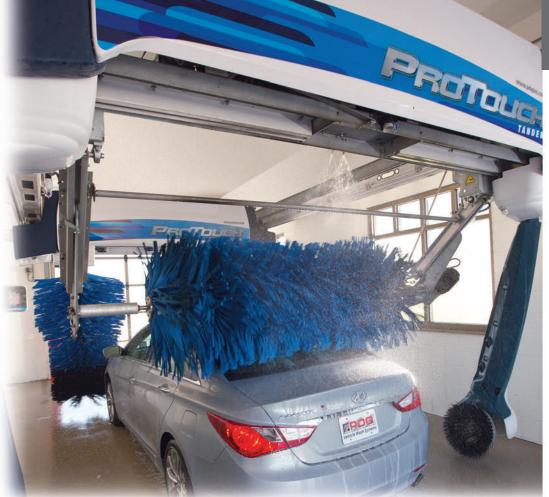

## FINAL TANDEM

The **PDQ ProTouch® Tandem** is a unique overhead soft-touch vehicle wash system which provides superior cleaning results

- Wide open wash bay with no floor activation device
- Lower water & chemical consumption for cost effective cleaning
- Dual-bridge design allows multiple processes to take place simultaneously
- Hybrid technology combines high pressure and friction cleaning methods for exceptional cleaning performance
- Single side brush provides 360° cleaning around the vehicle
- Wheel scrubbers provide unmatched wheel cleaning results
- Cleans all production vehicles including large SUVs and dually trucks