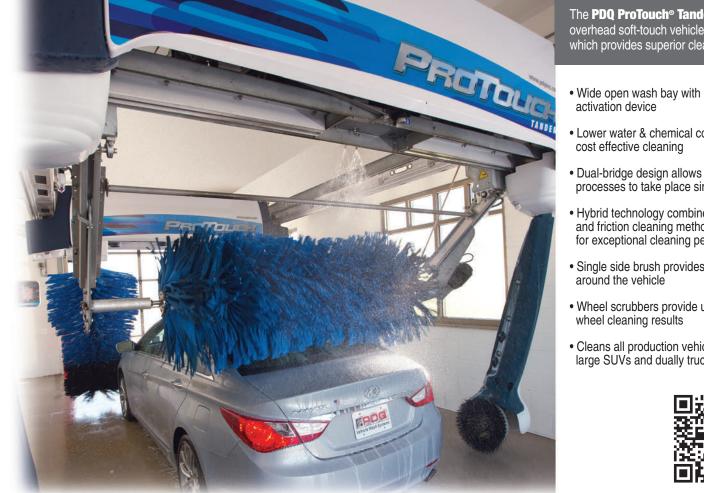

PDQ Manufacturing, Inc. 1698 Scheuring Rd. De Pere, WI 54115 USA (920) 983-8333 1-800-227-3373 WWW.pdginc.com

TANDE

**Rick Vertucci** Owner RoBo Car Wash Amsterdam, NY

The PDQ ProTouch<sup>®</sup> Tandem is a unique overhead soft-touch vehicle wash system which provides superior cleaning results

- · Wide open wash bay with no floor
- · Lower water & chemical consumption for
- Dual-bridge design allows multiple processes to take place simultaneously
- Hybrid technology combines high pressure and friction cleaning methods for exceptional cleaning performance
- Single side brush provides 360° cleaning
- Wheel scrubbers provide unmatched
- · Cleans all production vehicles including large SUVs and dually trucks